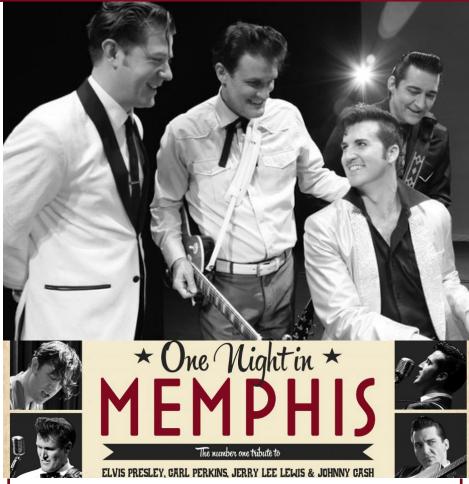

# **BACK BY POPULAR DEMAND!**

Hand-picked by Billy Joel to star in the hit Broadway musical *Movin' Out*, **Michael Cavanaugh** combines modern Christmas songs like "Last Christmas" and "Wonderful Christmastime" with classic holiday hits like "Jingle Bell Rock", "Winter Wonderland" and "Have Yourself a Merry Little Christmas" to create a fun, rockin' musical show for the yuletide season. Sprinkle in a selection of classic pop and rock songs by Billy Joel, Elton John, and more. Don't miss the "New Piano Man," (*Broadway World*) as he rings in this Holiday Season!

### Even Scrooge will be dancing in the aisles!

"The AMAZING Michael Cavanaugh" – New York Times "Brilliant" – Variety Magazine "PHENOMENAL" – Chicago Sun Times