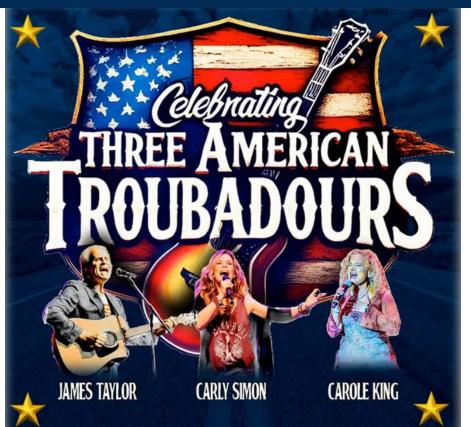

# **SATURDAY, MARCH 28, 2026**

# Each unforgettable song carries you through their storied careers—and the soundtrack of your own youth!

"How Sweet It Is", "Country Road", "Shower The People", "Anticipation", "You're So Vain", "Mockingbird", "I Feel the Earth Move", "It's Too Late", and "You've Got A Friend".

These are just a few of the fantastic songs from "Three American Troubadours" -- a production that celebrates the lives and careers of 6-time Grammy winner **James Taylor**, Rock & Roll Hall of Famer **Carly Simon** with 13 top 40 hits, and **Carole King** who wrote or co-wrote 118 Billboard Hot 100 pop hits-- 3 iconic American singer/songwriters whose personal lives and careers have intertwined throughout the years, and whose memorable hit songs continue to offer ageless inspiration.