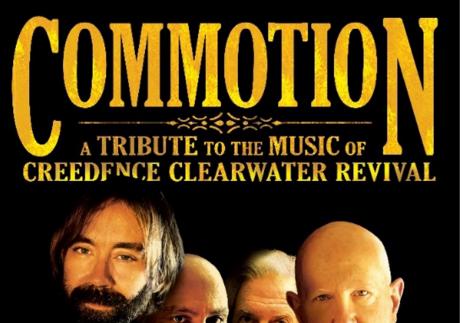

# SATURDAY, APRIL 25, 2026

# A MULTIMEDIA CONCERT EXPERIENCE!

### A musical voyage that will leave you awe-inspired and craving for more!

Journey back to the glory days of the late 60s and early 70s with Commotion – the most electrifying and authentic **Creedence Clearwater Revival** tribute band on the planet!

Experience the unforgettable hits including "Have You Ever Seen the Rain," "Green River," "I Heard It Through the Grapevine," "Travelin Band," "Up Around the Bend," and more!