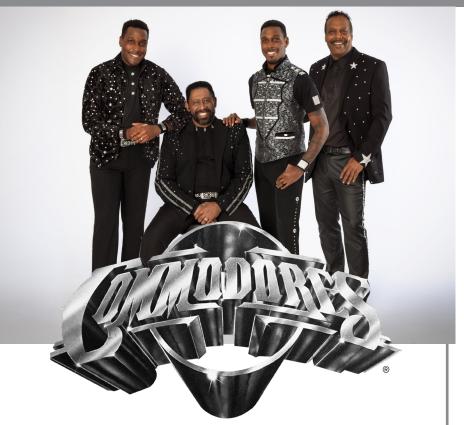

# THERE'S A WHOLE LOT OF SHAKIN' GOING ON!

One Night in Memphis is the number one and critically acclaimed tribute to Sun Records recording artists Elvis Presley, Carl Perkins, Jerry Lee Lewis and Johnny Cash performed live and starring former cast members of the Broadway smash hit, *Million Dollar Quartet*. Over 90 minutes of authentic rockabilly, country, gospel and rock and roll. The San Francisco Examiner raves, "An amazing show!" Be a witness to and experience rock and roll royalty with the music and talent that has stood the test of time.