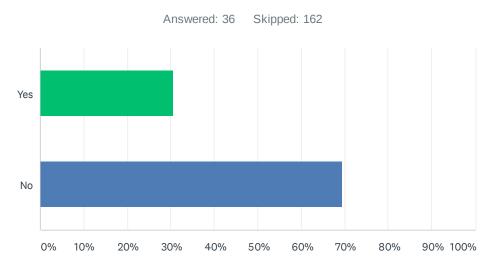

|

### Q16 Did you complete an internship or professional work experience while at Westminster?



| ANSWER CHOICES | RESPONSES |    |
|----------------|-----------|----|
| Yes            | 79.49%    | 31 |
| No             | 20.51%    | 8  |
| TOTAL          |           | 39 |

## Q17 How many internships or professional work experiences did you complete?



| ANSWER CHOICES | RESPONSES |    |
|----------------|-----------|----|
| 1              | 48.48%    | 16 |
| 2              | 30.30%    | 10 |
| 3              | 15.15%    | 5  |
| 4              | 6.06%     | 2  |
| 5 or more      | 0.00%     | 0  |
| TOTAL          |           | 33 |

# Q18 Did a company where you interned or completed a professional work experience offer you a permanent position?



| ANSWER CHOICES | RESPONSES |    |
|----------------|-----------|----|
| Yes            | 30.56%    | 11 |
| No             | 69.44%    | 25 |
| TOTAL          |           | 36 |

### Q19 I believe my internship or professional work experience was beneficial to my academics, networking, or future career.



| ANSWER CHOICES             | RESPONSES |    |
|----------------------------|-----------|----|
| Strongly agree             | 61.76%    | 21 |
| Agree                      | 26.47%    | 9  |
| Neither agree nor disagree | 8.82%     | 3  |
| Disagree                   | 2.94%     | 1  |
| Strongly disagree          | 0.00%     | 0  |
| TOTAL                      |           | 34 |

### Q20 I believe that my education at Westminster prepared me for my career or continuing education/gr