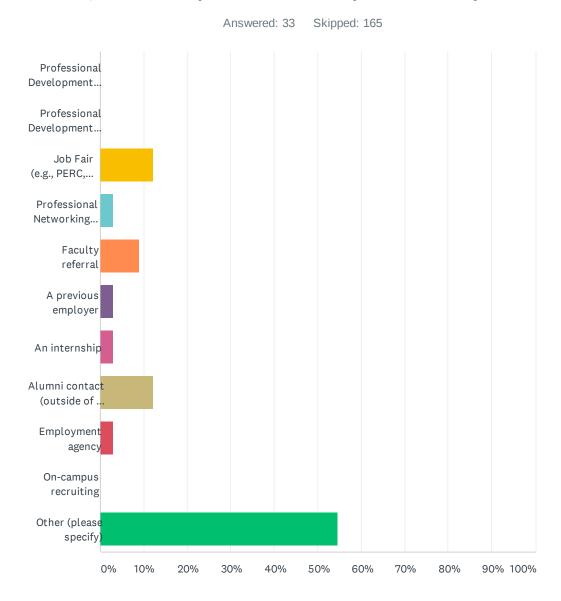

|                          |                                      |
|                    |                                          |                          |                                      |
|                    |                                          |                          |                                      |
|                    |                                          |                          |                                      |
|                    |                                          |                          |                                      |
|                    |                                          |                          |                                      |

#### Q9 How did you learn about your current job?



| ANSWER CHOICES                                                    | RESPONSES |    |
|-------------------------------------------------------------------|-----------|----|
| Professional Development Center staff                             | 0.00%     | 0  |
| Professional Development Center website or social media           | 0.00%     | 0  |
| Job Fair (e.g., PERC, WestPacs)                                   | 12.12%    | 4  |
| Professional Networking Symposium                                 | 3.03%     | 1  |
| Faculty referral                                                  | 9.09%     | 3  |
| A previous employer                                               | 3.03%     | 1  |
| An internship                                                     | 3.03%     | 1  |
| Alumni contac