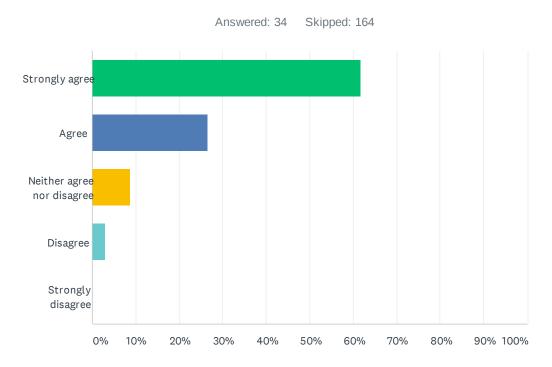

#### Breakdown of status of survey respondents:

#### 1) Employed

$$ii. Part-time$$
 3 =  $1\%$ 

8%

15