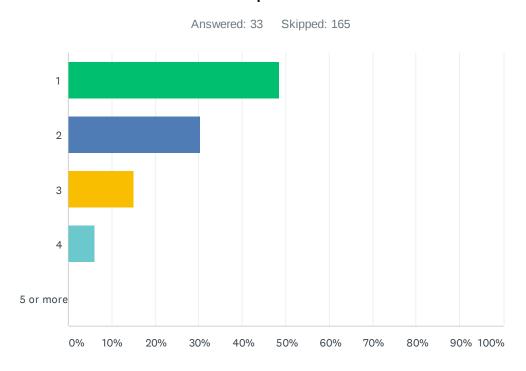

|
| SOCIOLOGY                    | Wilmington University                                                                                               | Human Resources Management                                                                                                                                        |

### Q16 Did you complete an internship or professional work experience while at Westminster?



| ANSWER CHOICES | RESPONSES |    |
|----------------|-----------|----|
| Yes            | 79.49%    | 31 |
| No             | 20.51%    | 8  |
| TOTAL          |           | 39 |

## Q17 How many internships or professional work experiences did you complete?



| ANSWER CHOICES | RESPONSES |    |
|----------------|-----------|----|
| 1              | 48.48%    | 16 |
| 2              | 30.30%    | 10 |
| 3              | 15.15%    | 5  |
| 4              | 6.06%     | 2  |
| 5 or more      | 0.00%     | 0  |
| TOTAL          |           | 33 |

# Q18 Did a company where you interned or completed a professional work experience offer you a permanent position?



| ANSWER CHOICES | RESPONSES |    |
|----------------|-----------|----|
| Yes            | 30.56%    | 11 |
| No             | 69.44%    | 25 |
| TOTAL          |           | 36 |

### Q19 I believe my internship or professional work experience was beneficial to my academics, networking, or future career.



| ANSWER CHOICES             | RESPONSES |    |
|----------------------------|---