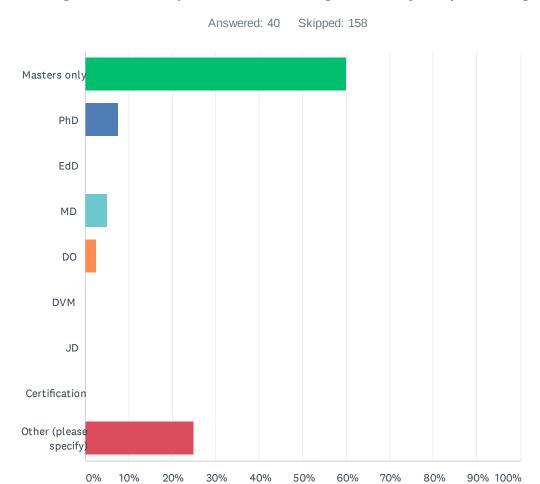

ob interviews with different organizations did you have before accepting your current position?



| ANSWER CHOICES | RESPONSES |    |
|----------------|-----------|----|
| 0              | 12.12%    | 4  |
| 1-3            | 48.48%    | 16 |
| 4-6            | 36.36%    | 12 |
| 7-9            | 3.03%     | 1  |
| 10 or more     | 0.00%     | 0  |
| TOTAL          |           | 33 |

## Q12 How many job offers did you receive before accepting your current position?



| ANSWER CHOICES | RESPONSES |    |
|----------------|-----------|----|
| 1-3            | 90.91%    | 30 |
| 4-6            | 9.09%     | 3  |
| 7-9            | 0.00%     | 0  |
| 10 or more     | 0.00%     | 0  |
| TOTAL          |           | 33 |

#### Q15 What graduate or professional degree are you pursuing, if any?



| ANSWER CHOICES         | RESPONSES |    |
|------------------------|-----------|----|
| Masters only           | 60.00%    | 24 |
| PhD                    | 7.50%     | 3  |
| EdD                    | 0.00%     | 0  |
| MD                     | 5.00%     | 2  |
| DO                     | 2.50%     | 1  |
| DVM                    | 0.00%     | 0  |
| JD                     | 0.00%     | 0  |
| Certification          | 0.00%     | 0  |
| Other (please specify) | 25.00%    | 10 |
| TOTAL                  |           | 40 |

| CONTINUING EDUCATION SUMMARY |