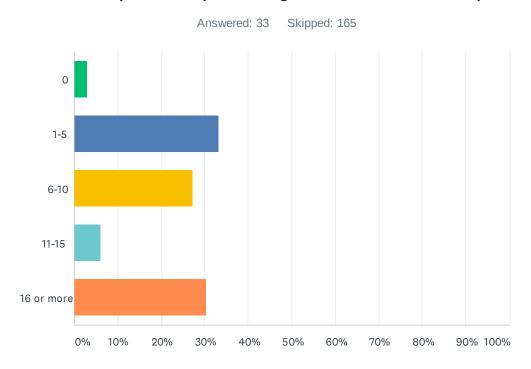

| 9.09%     | 3  |
| A previous employer                                               | 3.03%     | 1  |
| An internship                                                     | 3.03%     | 1  |
| Alumni contact (outside of the Professional Networking Symposium) | 12.12%    | 4  |
| Employment agency                                                 | 3.03%     | 1  |
| On-campus recruiting                                              | 0.00%     | 0  |
| Other (please specify)                                            | 54.55%    | 18 |
| TOTAL                                                             |           | 33 |

# Q10 How many resumes/applications did you send before accepting your current position (including online submissions)?



| ANSWER CHOICES | RESPONSES |    |
|----------------|-----------|----|
| 0              | 3.03%     | 1  |
| 1-5            | 33.33%    | 11 |
| 6-10           | 27.27%    | 9  |
| 11-15          | 6.06%     | 2  |
| 16 or more     | 30.30%    | 10 |
| TOTAL          |           | 33 |

# Q11 How many job interviews with different organizations did you have before accepting your current position?



| ANSWER CHOICES | RESPONSES |    |
|----------------|-----------|----|
| 0              | 12.12%    | 4  |
| 1-3            | 48.48%    | 16 |
| 4-6            | 36.36%    | 12 |
| 7-9            | 3.03%     | 1  |
| 10 or more     | 0.00%     | 0  |
| TOTAL          |           | 33 |

## Q12 How many job offers did you receive before accepting your current position?



| ANSWER CHOICES |