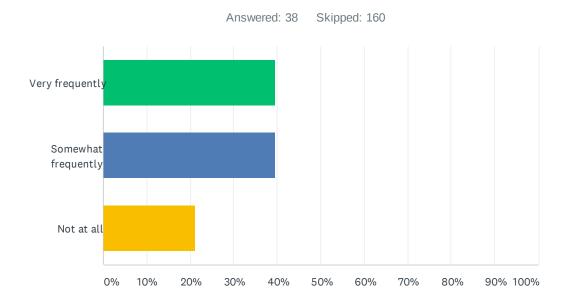

ummer Camp Fair                                                    | 2.70%     | 1  |
| Other (please specify)                                              | 10.81%    | 4  |
| Total Respondents: 37                                               |           |    |

## Q22 On average, how many times each year did you use services provided by the Professional Development Center while a student?



| ANSWER CHOICES | RESPONSES |    |
|----------------|-----------|----|
| 0              | 25.64%    | 10 |
| 1-3            | 61.54%    | 24 |
| 4-6            | 10.26%    | 4  |
| 7 or more      | 2.56%     | 1  |
| TOTAL          |           | 39 |

# Q23 How often did you participate in community service, volunteerism, and/or civic engagement activities while you were a student at Westminster?



| ANSWER CHOICES      | RESPONSES |    |
|---------------------|-----------|----|
| Very frequently     | 39.47%    | 15 |
| Somewhat frequently | 39.47%    | 15 |
| Not at all          | 21.05%    | 8  |
| TOTAL               |           | 38 |