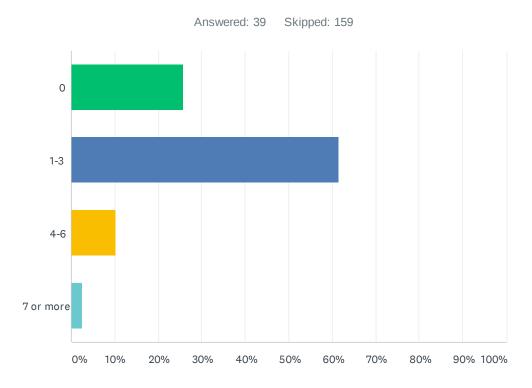

| 43.24%    | 16 |
| Let's Do Lunch                                                      | 8.11%     | 3  |
| Etiquette Dinner                                                    | 8.11%     | 3  |
| Meeting with on-campus recruiter                                    | 5.41%     | 2  |
| Senior Survival session                                             | 2.70%     | 1  |
| Summer Camp Fair                                                    | 2.70%     | 1  |
| Other (please specify)                                              | 10.81%    | 4  |
| Total Respondents: 37                                               |           |    |

## Q22 On average, how many times each year did you use services provided by the Professional Development Center while a student?



| ANSWER CHOICES | RESPONSES |    |
|----------------|-----------|----|
| 0              | 25.64%    | 10 |
| 1-3            | 61.54%    | 24 |
| 4-6            | 10.26%    | 4  |
| 7 or more      | 2.56%     | 1  |
| TOTAL          |           | 39 |

# Q23 How often did you participate in community service, volunteerism, and/or civic engagement activities while you were a student at Westminster?



| ANSWER CHOICES      | RESPONSES |    |
|---------------------|-----------|----|
| Very frequently     | 39.47%    | 15 |
| Somewhat frequently | 39.47%    | 15 |
| Not at all          | 21.05%    | 8  |
| TOTAL               |           | 38 |