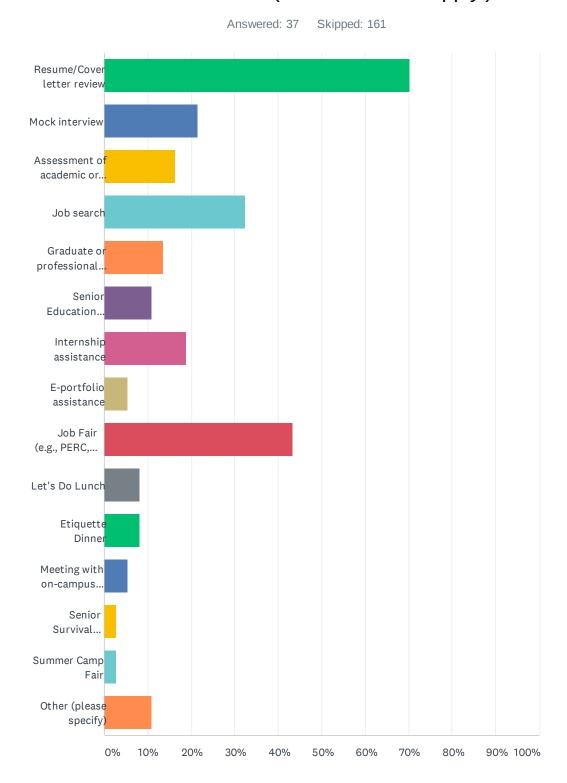

disagree | 8.82%     | 3  |
| Disagree                   | 2.94%     | 1  |
| Strongly disagree          | 0.00%     | 0  |
| TOTAL                      |           | 34 |

### Q20 I believe that my education at Westminster prepared me for my career or continuing education/graduate school.



| ANSWER CHOICES             | RESPONSES |    |
|----------------------------|-----------|----|
| Strongly agree             | 51.28%    | 20 |
| Agree                      | 35.90%    | 14 |
| Neither agree nor disagree | 7.69%     | 3  |
| Disagree                   | 0.00%     | 0  |
| Strongly disagree          | 5.13%     | 2  |
| TOTAL                      |           | 39 |

### Q21 Which of the following career preparation resources did you use while at Westminster? (Choose all that apply.)



| ANSWER CHOICES                                                      | RESPONSES |    |
|---------------------------------------------------------------------|-----------|----|
| Resume/Cover letter review                                          | 70.27%    | 26 |
| Mock interview                                                      | 21.62%    | 8  |
| Assessment of academic or career strengths (e.g., personality test) | 16.22%    | 6  |
| Job search                                                          | 32.43%    | 12 |
| Graduate or professional school search                              | 13.51%    | 5  |
| Senior Education Seminar (School of Education)                      | 10.81%    | 4  |
| Internship assistance                                               | 18.92%    | 7