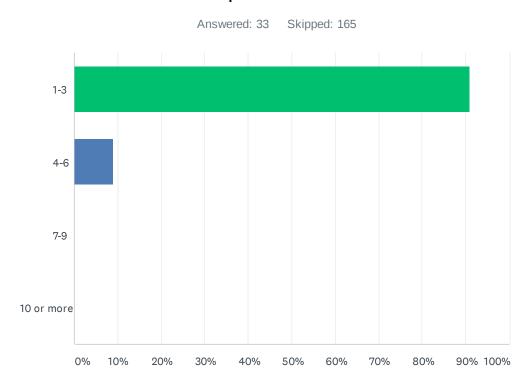

nline submissions)?



| ANSWER CHOICES | RESPONSES |    |
|----------------|-----------|----|
| 0              | 3.03%     | 1  |
| 1-5            | 33.33%    | 11 |
| 6-10           | 27.27%    | 9  |
| 11-15          | 6.06%     | 2  |
| 16 or more     | 30.30%    | 10 |
| TOTAL          |           | 33 |

# Q11 How many job interviews with different organizations did you have before accepting your current position?



| ANSWER CHOICES | RESPONSES |    |
|----------------|-----------|----|
| 0              | 12.12%    | 4  |
| 1-3            | 48.48%    | 16 |
| 4-6            | 36.36%    | 12 |
| 7-9            | 3.03%     | 1  |
| 10 or more     | 0.00%     | 0  |
| TOTAL          |           | 33 |

## Q12 How many job offers did you receive before accepting your current position?



| ANSWER CHOICES | RESPONSES |    |
|----------------|-----------|----|
| 1-3            | 90.91%    | 30 |
| 4-6            | 9.09%     | 3  |
| 7-9            | 0.00%     | 0  |
| 10 or more     | 0.00%     | 0  |
| TOTAL          |           | 33 |

#### Q15 What graduate or professional degree are you pursuing, if any?



| ANSWER CHOICES         | RESPONSES |    |
|------------------------|-----------|----|
| Masters only           | 60.00%    | 24 |
| PhD                    | 7.50%     | 3  |
| EdD                    | 0.00%     | 0  |
| MD                     | 5.00%     | 2  |
| DO                     | 2.50%     | 1  |
| DVM                    | 0.00%     | 0  |
| JD                     | 0.00%     | 0  |
| Certification          | 0.00%     | 0  |
| Other (please specify) | 25.