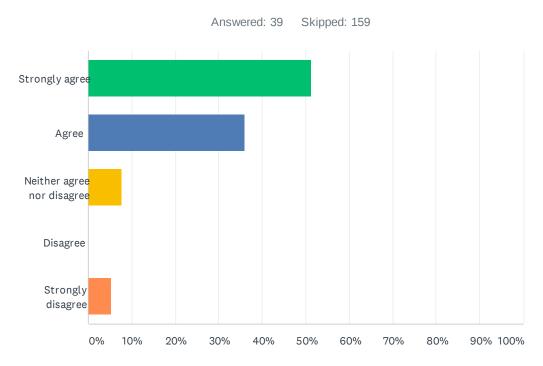

#### Breakdown of status of survey respondents:

#### 2) Employed and Attending Graduate/Professional School or Seeking Further Education—Other School

$$ii. Part-time$$
 3 =  $1\%$ 

6) Not Seeking Employment or Continuing Education 
$$0 = 0\%$$

Total 
$$198 = 100\%$$