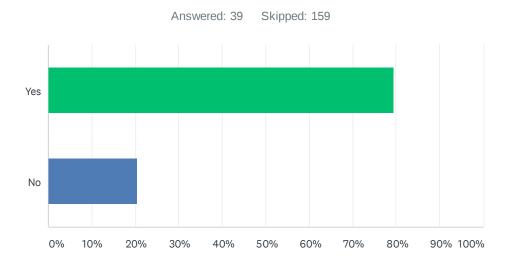

oncentration in Sports Psychology Occupational Therapy School Psychology |
| RELIGION                     | Princeton Theological Seminary                                                                                      |                                                                                                                                                                   |
| SOCIOLOGY                    | Wilmington University                                                                                               | Human Resources Management                                                                                                                                        |

### Q16 Did you complete an internship or professional work experience while at Westminster?



| ANSWER CHOICES | RESPONSES |    |
|----------------|-----------|----|
| Yes            | 79.49%    | 31 |
| No             | 20.51%    | 8  |
| TOTAL          |           | 39 |

## Q17 How many internships or professional work experiences did you complete?



| ANSWER CHOICES | RESPONSES |    |
|----------------|-----------|----|
| 1              | 48.48%    | 16 |
| 2              | 30.30%    | 10 |
| 3              | 15.15%    | 5  |
| 4              | 6.06%     | 2  |
| 5 or more      | 0.00%     | 0  |
| TOTAL          |           | 33 |

# Q18 Did a company where you interned or completed a professional work experience offer you a permanent position?



| ANSWER CHOICES | RESPONSES |    |
|----------------|-----------|----|
| Yes            | 30.56%    | 11 |
| No             | 6