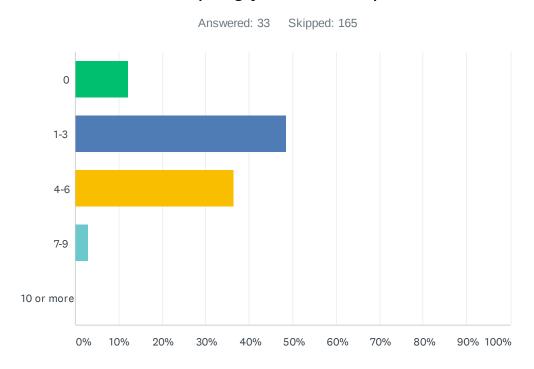

%     | 1  |
| On-campus recruiting                                              | 0.00%     | 0  |
| Other (please specify)                                            | 54.55%    | 18 |
| TOTAL                                                             |           | 33 |

# Q10 How many resumes/applications did you send before accepting your current position (including online submissions)?



| ANSWER CHOICES | RESPONSES |    |
|----------------|-----------|----|
| 0              | 3.03%     | 1  |
| 1-5            | 33.33%    | 11 |
| 6-10           | 27.27%    | 9  |
| 11-15          | 6.06%     | 2  |
| 16 or more     | 30.30%    | 10 |
| TOTAL          |           | 33 |

# Q11 How many job interviews with different organizations did you have before accepting your current position?



| ANSWER CHOICES | RESPONSES |    |
|----------------|-----------|----|
| 0              | 12.12%    | 4  |
| 1-3            | 48.48%    | 16 |
| 4-6            | 36.36%    | 12 |
| 7-9            | 3.03%     | 1  |
| 10 or more     | 0.00%     | 0  |
| TOTAL          |           | 33 |

## Q12 How many job offers did you receive before accepting your current position?



| ANSWER CHOICES | RESPONSES |    |
|----------------|-----------|----|
| 1-3            | 90.91%    | 30 |
| 4-6            | 9.09%     | 3  |
| 7-9            | 0.00%     | 0  |
| 10 or more     | 0.00%     | 0  |
| TOTAL          |           | 33 |

#### Q15 What graduate or professional degree are you pursuing, if any?



| ANSWER CHOICES         | RESPONSES |    |
|------------------------|-----------|----|
| Maste